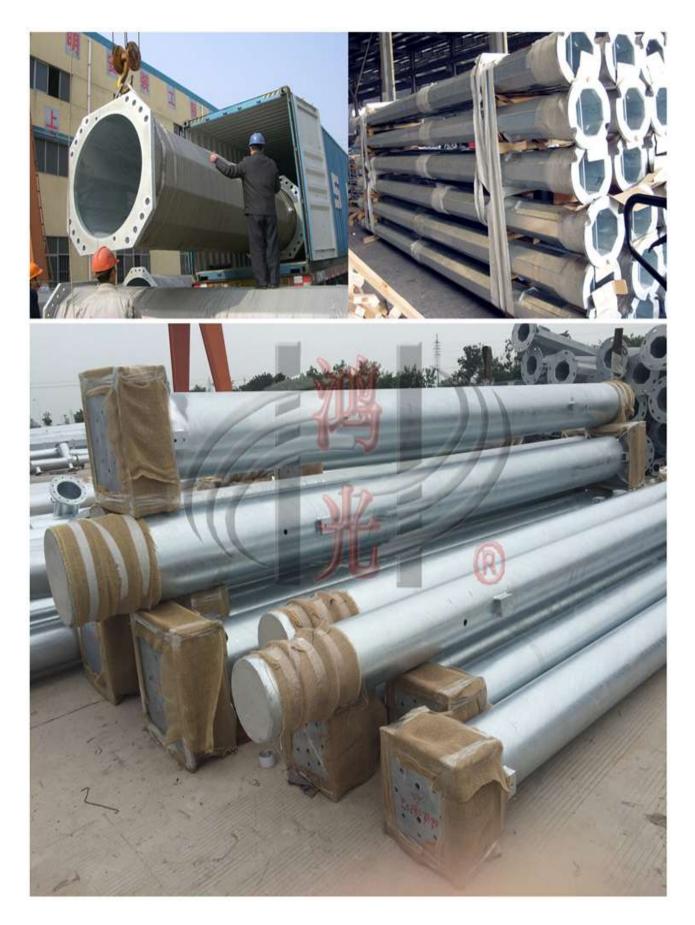

### Packaging & Shipping

江苏鸿光杆塔有限公司 Jiangsu Hongguang Steel Pole Co., Ltd

## Jiangsu Hongguang Steel Pole Co., Ltd

**5. Package:** Normally wrapped by plastic bags or burlap cloth at the top and bottom, or according to clients requirement.