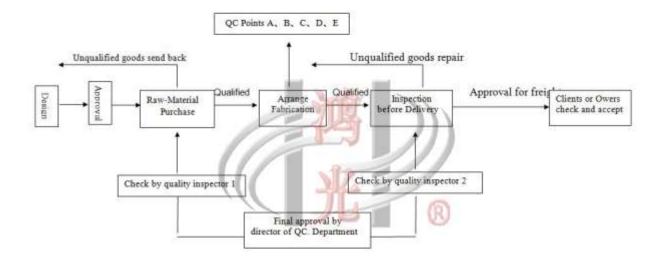

#### **Production Quality Assurance System Diagram**

Remark : The arrangement of quality control(QC) points A, B, C, D, E according to working procedure's requirements. Each of QC. point with special quality inspectors, which one take charge for check finished workpieces made by previous step. Only qualified workpieces will turn into the next working procedure, the Unqualified ones have to send back to the previous step for repair. We insure that all of our products are qualified.