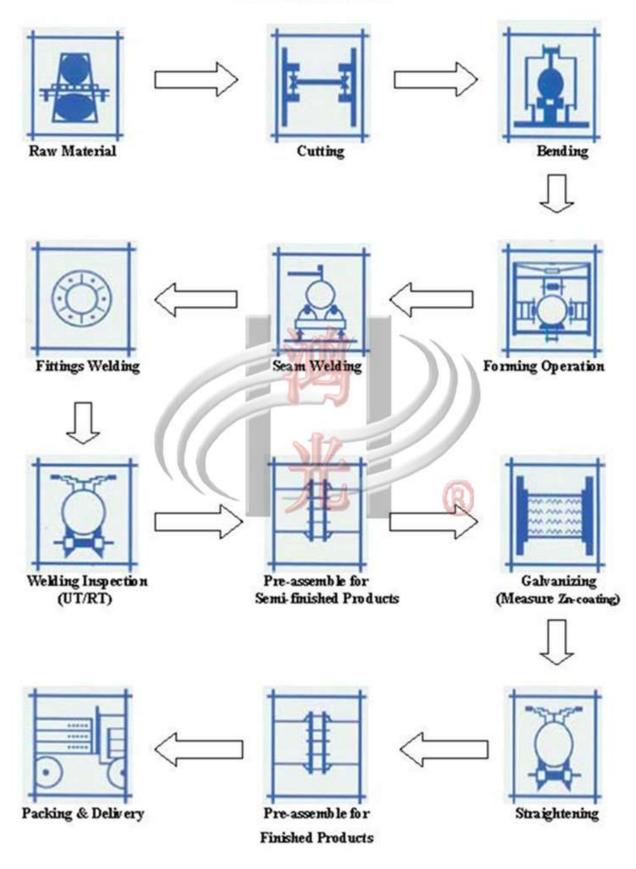

Jiangsu Hongguang Steel Pole Co., Ltd

**Production Process Flow Chart** 

**PROCESS FLOWCHART** 

Tel: +86-510-87844156 87846156Fax: 86-510-87843528Web: www.hg-steelpole.comEmail: sales@hg-steelpole.comAddress: Wanshi Industrial Zone, Yixing City, Jiangsu Pro. China7