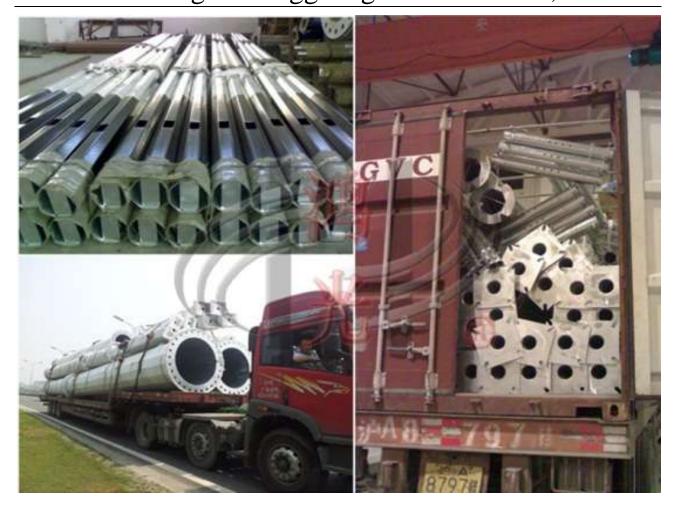

### Packaging & Shipping

江苏鸿光杆塔有限公司 Jiangsu Hongguang Steel Pole Co., Ltd

#### **Terms and Conditions**

1. Price Term: EXW, FOB, CFR or CIF.

The price includes pole shaft, base plate, cross arm and anchor bolt.

Shipping seaport: Shanghai Seaport.

Please provide drawings if you have so that we can calculate the accurate price for you.

We also provide design according to your requests, if you don't have drawings.

2. MOQ: One 40FT Container.

**3. Payment Term:** Typically 30% by T/T as deposit, balance by T/T or L/C at sight before shipment. Other payment way can be negotiated.

4. Delivery Time: 2 weeks per container after PO/drawing/prepayment confirmed.

## Jiangsu Hongguang Steel Pole Co., Ltd

**5. Package:** Normally wrapped by plastic bags or burlap cloth at the top and bottom, or according to clients requirement.