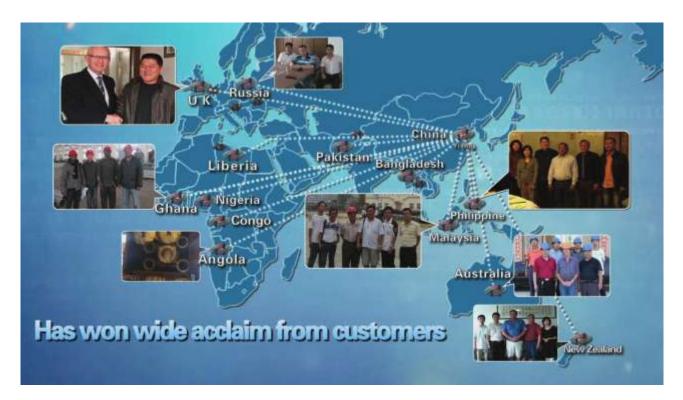

### JIANGSU HONGGUANG STEEL POLE CO., LTD.

With over 15 Years of Experience/ Capable to Handle Volume Orders Exporting to Southeast Asia, Africa, Europe, Austrlia, the Middle East, South America, etc.

Founded in 1998, Jiangsu Hongguang Steel Pole Co. Ltd (JSHG) specializes in manufacturing various steel structures. We manufacture a variety of products like **Electrical Poles and Substation Structures** for the power transmission industry; **high masts and street lighting poles** for illumination, which are widely used in expressways, airports, ports and docks, depots, parking lots and stadiums; **tower poles** for funicular railways; **Telecommunication Monopole Towers** for the telecommunication industry; **Traffic Poles & Camera Poles & Advertising Structures** for transportation Industry and Advertising Industry.